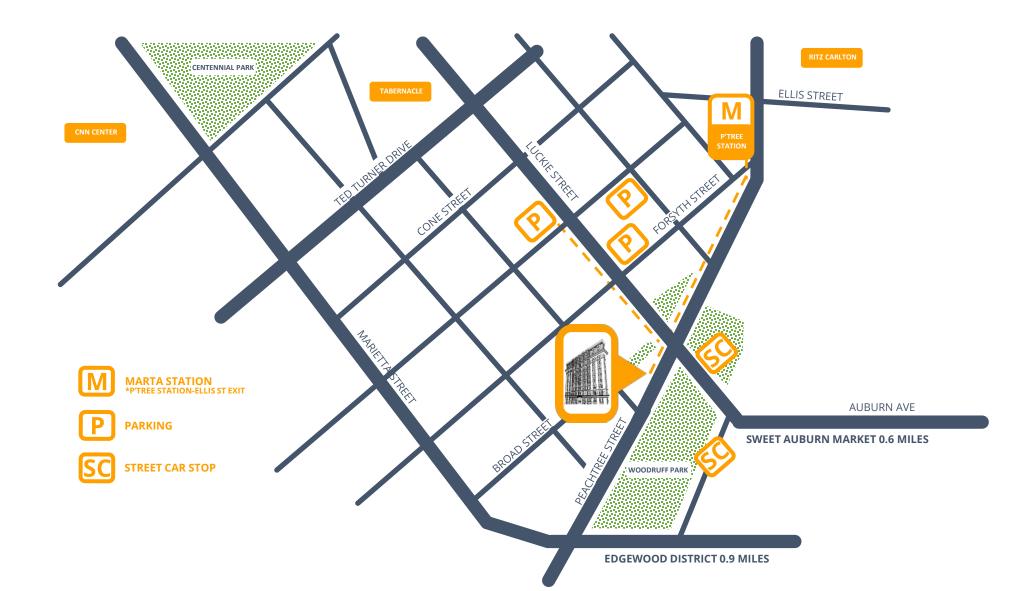

## **Public transportation**

We recommend taking MARTA to the Peachtree Center Station. Exit station via Ellis Street and walk south.

### **Driving**

The FlatironCity team recommends parking in the LAZ parking deck located at 100 Luckie Street. Daily parking is available at very reasonable rates.